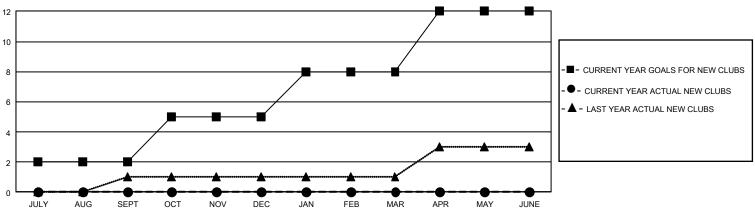

| 0           | 0             | JULY/AUG/SEPT         | 741                   | 442                     | 222                                                |  |
| OCT/NOV/DEC   | 9             | 0           | 0             | OCT/NOV/DEC           | 780                   | 0                       | 0                                                  |  |
| JAN/FEB/MAR   | 9             | 0           | 0             | JAN/FEB/MAR           | 540                   | 0                       | 0                                                  |  |
| APR/MAY/JUNE  | 12            | 0           | 0             | APR/MAY/JUNE          | 450                   | 0                       | 0                                                  |  |

## GOALS AND ACTUAL NEW CLUBS CUMULATIVE



## GOALS AND ACTUAL MEMBERS CUMULATIVE



| DROPPED CLUBS: 0 |     | 216 CLUBS OF 805 ADDED 1 OR MORE<br>NEW MEMBERS | GENDER DISTRIBUTION       |                    |        |
|------------------|-----|-------------------------------------------------|---------------------------|--------------------|--------|
|                  |     |                                                 | MALE                      | 25,797 (74.18%)    |        |
|                  |     |                                                 | FEMALE                    | 8,979 (25.82%)     |        |
| DROPPED MEMBERS  |     |                                                 |                           |                    |        |
| DECEASED         | 18  | CLICK HERE FOR CUMULATIVE                       | TOTA