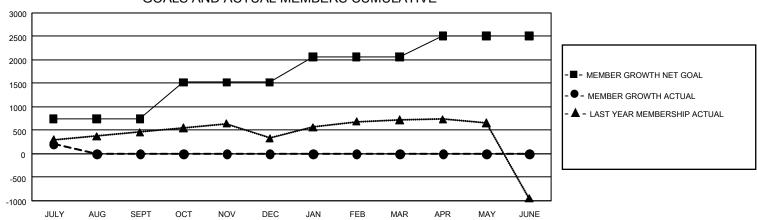

## GOALS AND ACTUAL MEMBERS CUMULATIVE

| DROPPED CLUBS: 0 |     | 216 CLUBS OF 805 ADDED 1 OR MORE<br>NEW MEMBERS | GENDER DISTRIBUTION       |                    |        |
|------------------|-----|-------------------------------------------------|---------------------------|--------------------|--------|
|                  |     |                                                 | MALE                      | 25,797 (74.18%)    |        |
|                  |     |                                                 | FEMALE                    | 8,979 (25.82%)     |        |
| DROPPED MEMBERS  |     |                                                 |                           |                    |        |
| DECEASED         | 18  | CLICK HERE FOR CUMULATIVE                       | TOTAL FAMILY UNIT MEMBERS |                    | 14,936 |
| CLUB CANCELLED 0 |     | MEMBERSHIP DATA                                 |                           |                    |        |
| OTHER            | 203 | FAMILY MEMBERS PAYING                           |                           | S PAYING HALF DUES | 8,091  |
| TOTAL            | 221 |                                                 |                           |                    |        |